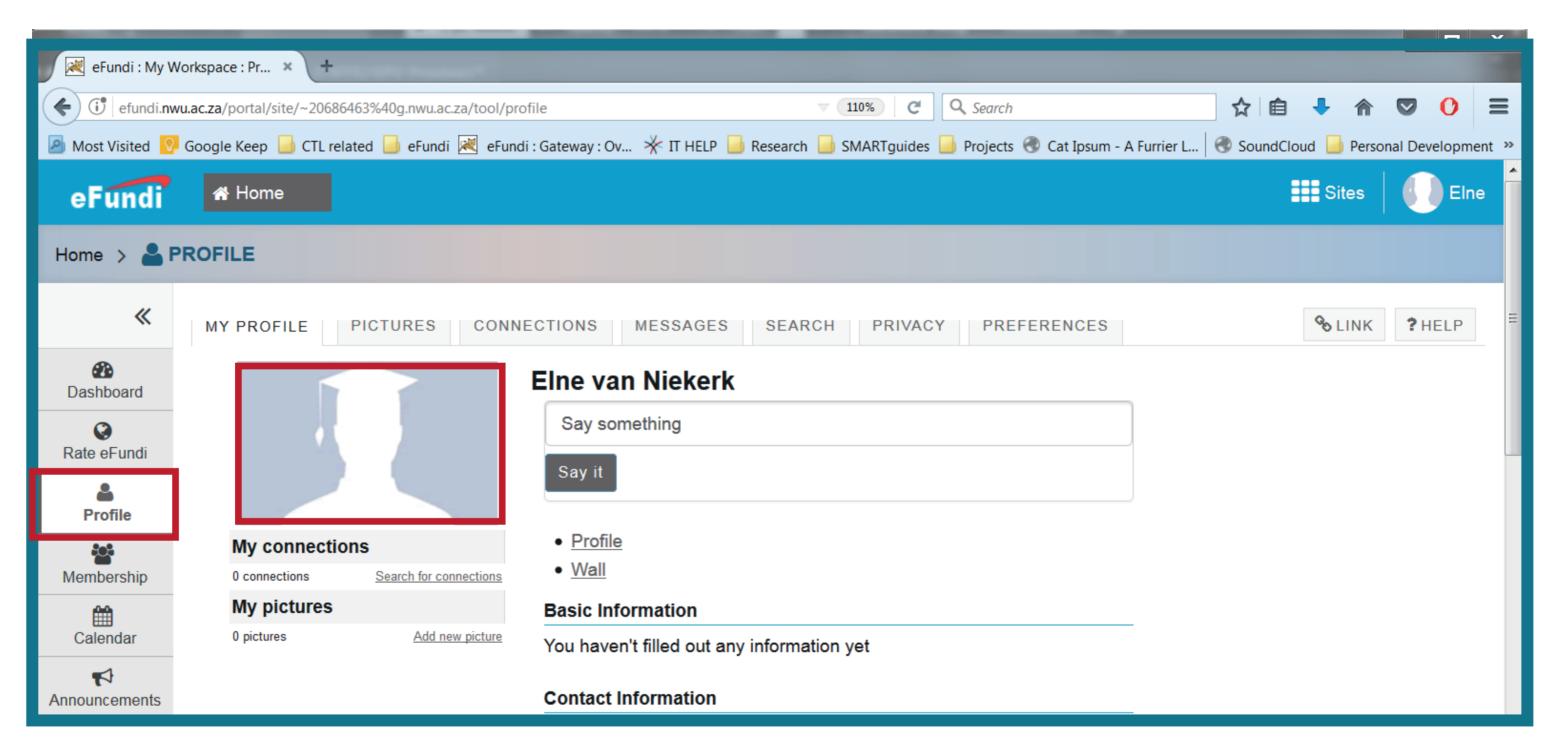

## Adding your eFundi Profile Picture

By uploading your profile picture, you make it easier for you lecturer and classmates to identify you during classes or when collaborating online.

- Start by loggin into eFundi. You will automatically see your Home page with an overview of the activity on all your sites.
- Select the Profile button in the menu on the left of the screen. When you hover over the Profile picture area, click on the following link that will appear: **Change picture**