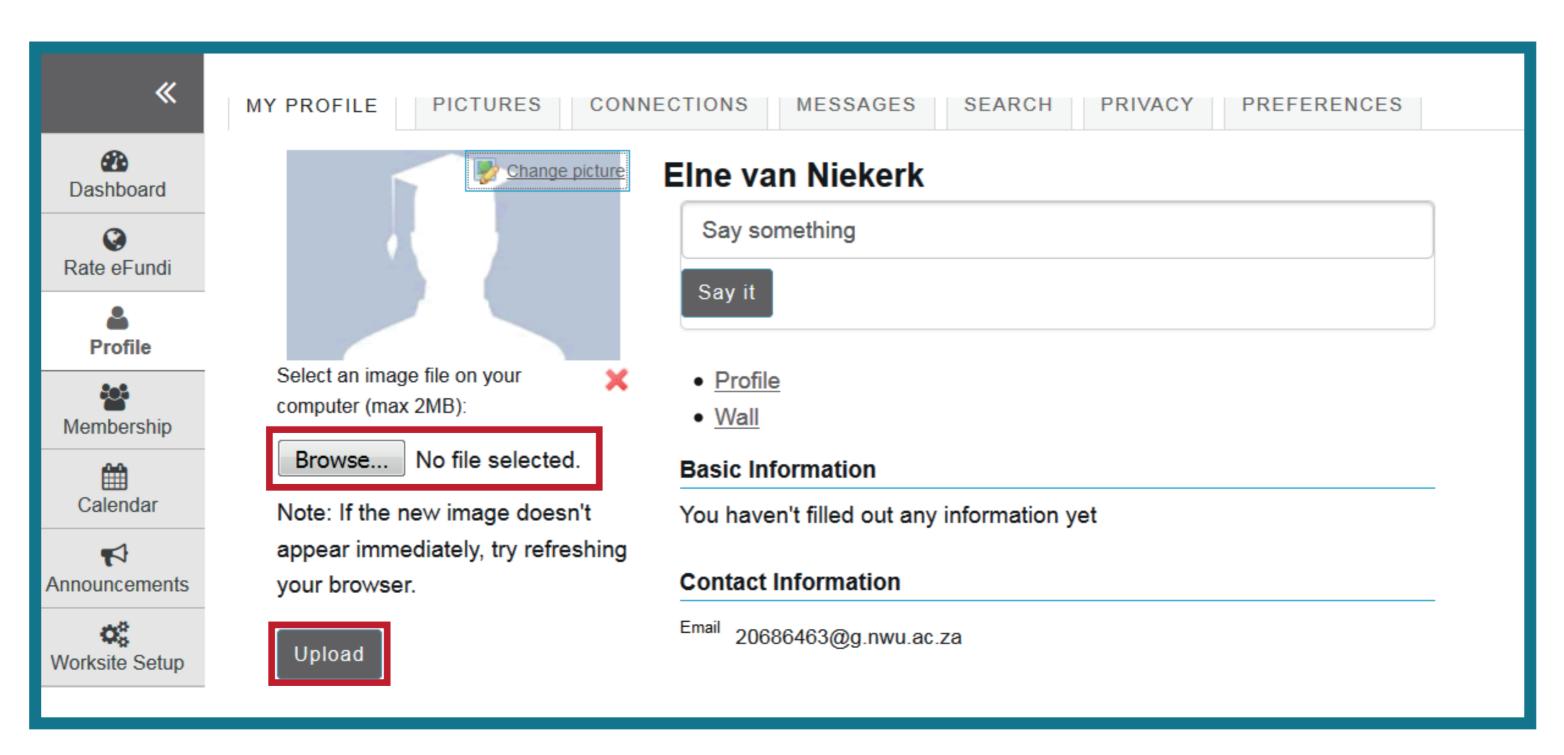

Click on the **Browse** button, **select** the profile picture you would like to upload from your computer, then click on the **Upload** button.